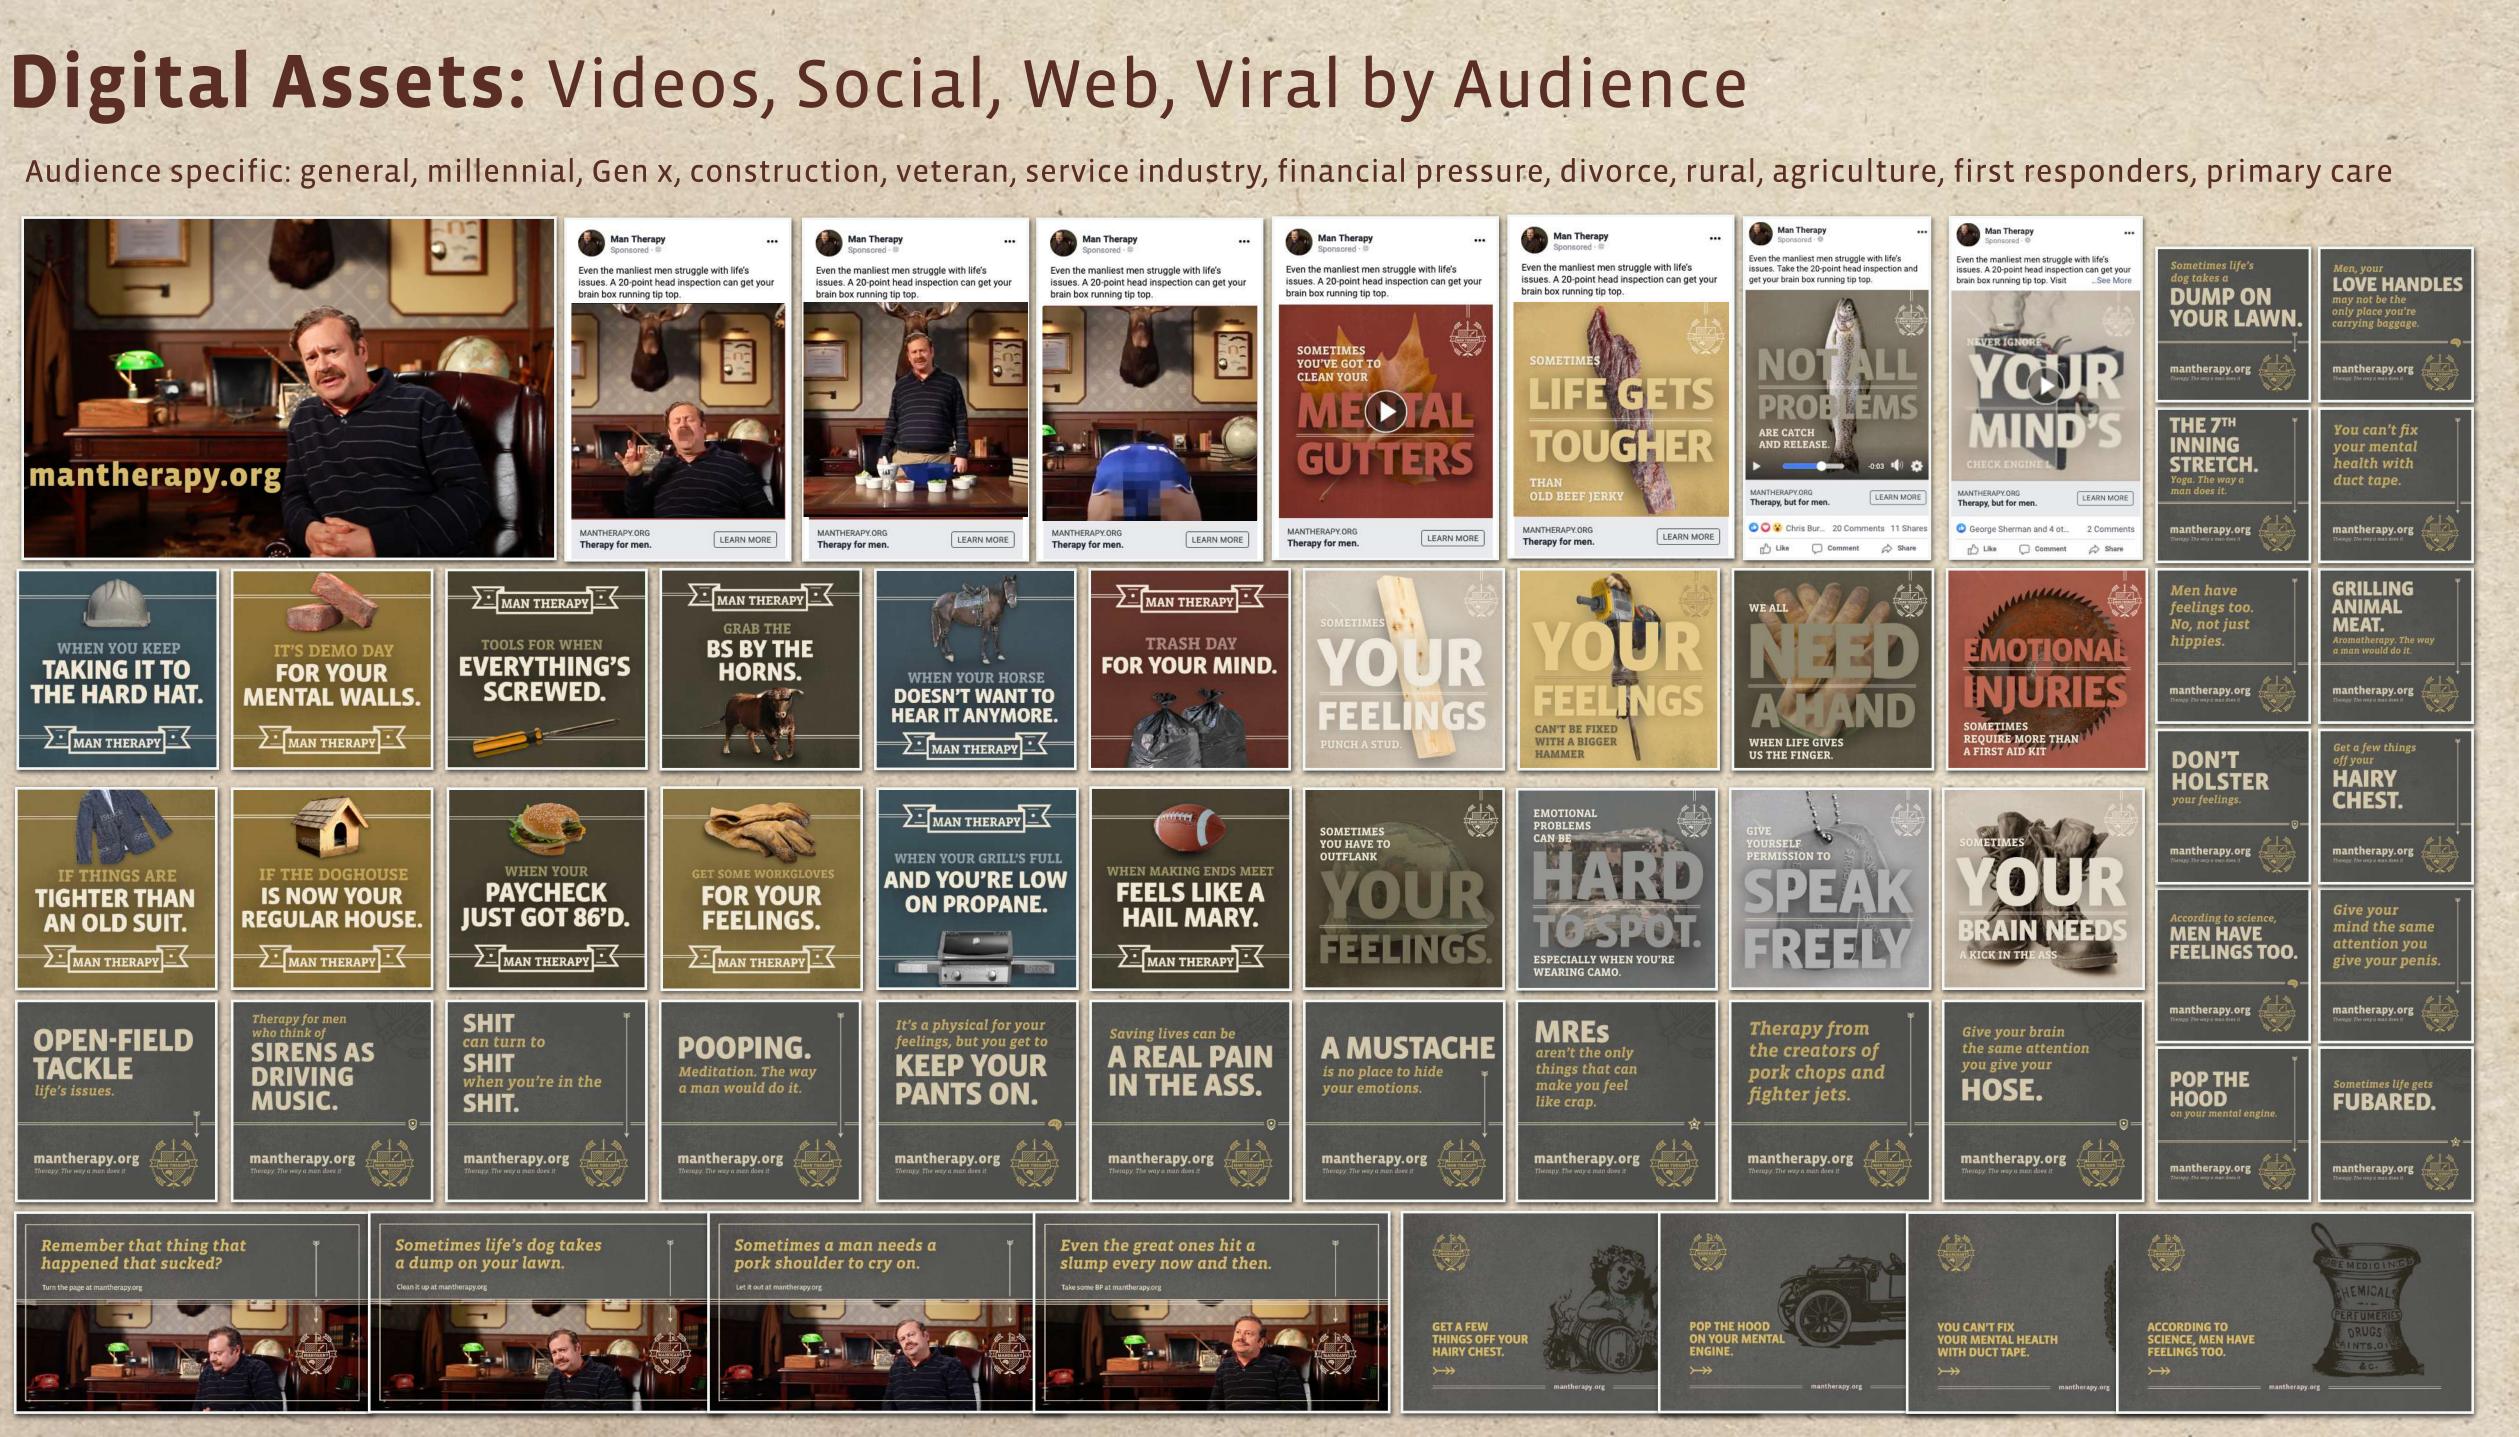

aviors

Includes: using online treatment locator systems, making or attending a mental health treatment appointment, meeting with a primary care physician about mental health or attending a professionally led support group Depression and suicidal ideation scores significantly reduced, but uniquely so did:

- 1. Overall days of poor mental health
- 2. Improved perceived problem solving for social support and reaching out to others
- 3. Treatment motivation









Website Users: 1,414,151

Average Time/Visit: 03:29

SXSWL AdAge New york Eimes





Head Inspections: 401,404

### Crisis Line Clicks: 41,999





### 15 ACTIVE

#### Riverside County, CA Quarter 1 2023

#### 788 Completed Head Inspections

Compared to 39 HI in previous quarter: Oct - Dec 2022



# Campaign Toolkit Available







## Traditional Assets: Broadcast, OOH, Live Read Radio Scripts



滃 CLIENT: Mos Timourt /

Therapy from the creators of pork chops and fighter jets. mantherapy.org





You can't fix your mental health with duct tape.

mantherapy.org

PROJECT: OF READ READ PLACEMENTS

IONAL INMOVINGATION AND

mate: 06.00.17/ JOB NO.: NTP403-003 / Manage 110 Karnel

LIVE READ 1: Guys, it's time to pop the hood on your mental health. Take the 20-point head respection at mantherapy org and get personalized tools and resources. Mar Therapy - therapy, the way a man would do it.

LIVE READ 2: Guys, it's time to get a few things off your heiry cheat. Take the 20-point head inspection at mantherapy, brg and get personalized tools and resources. Man Therapy — therapy, the way a man would do it.

Painters. +115