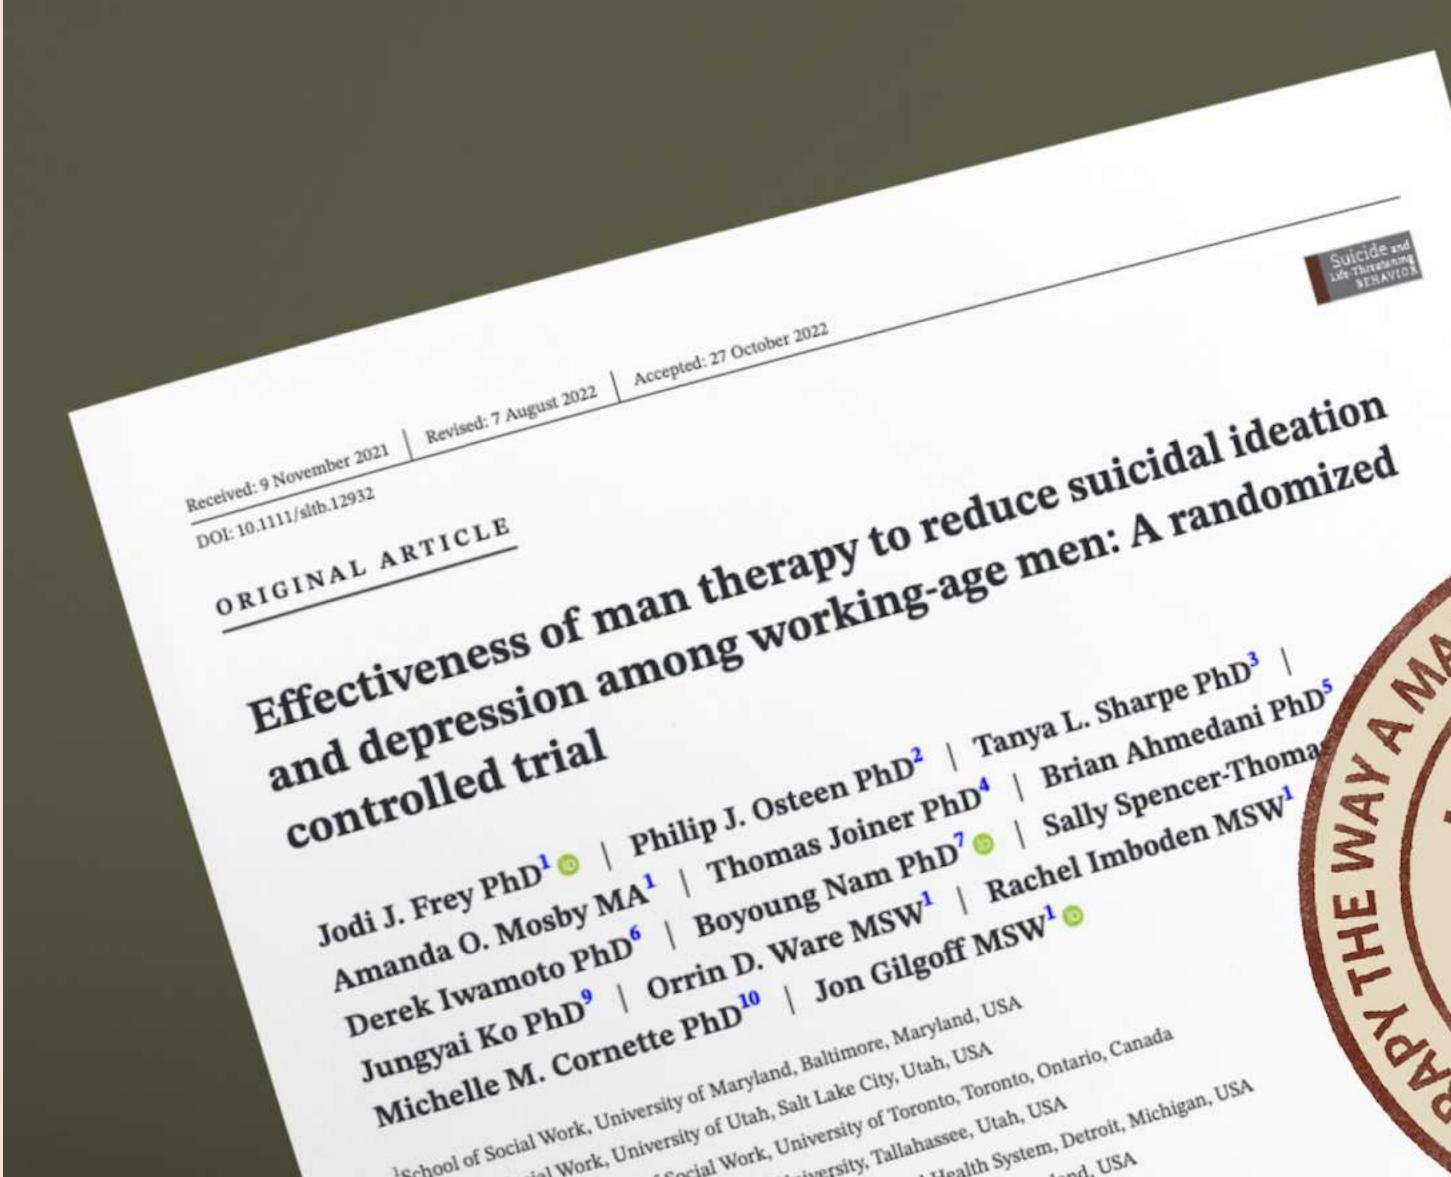

# **Research-backed & Published /**

#### Suicide and Life Threatening Behavior: The Official Journal of the American Association of Suicidology

NAN DOESIT. THEOR

OBJ34

77

- ININ ININ

ASE'

# Published Research Findings /

Men in both groups improved on measures of depression and suicidal ideation

# Key Man Therapy Research Findings /

Reported statistically significant:

#### Improved rates of engaging in formal help seeking behaviors

Includes: using online treatment locator systems, making or attending a mental health treatment appointment, meeting with a primary care physician about mental health or attending a professionally led support group Depression and suicidal ideation scores significantly reduced, but uniquely so did: