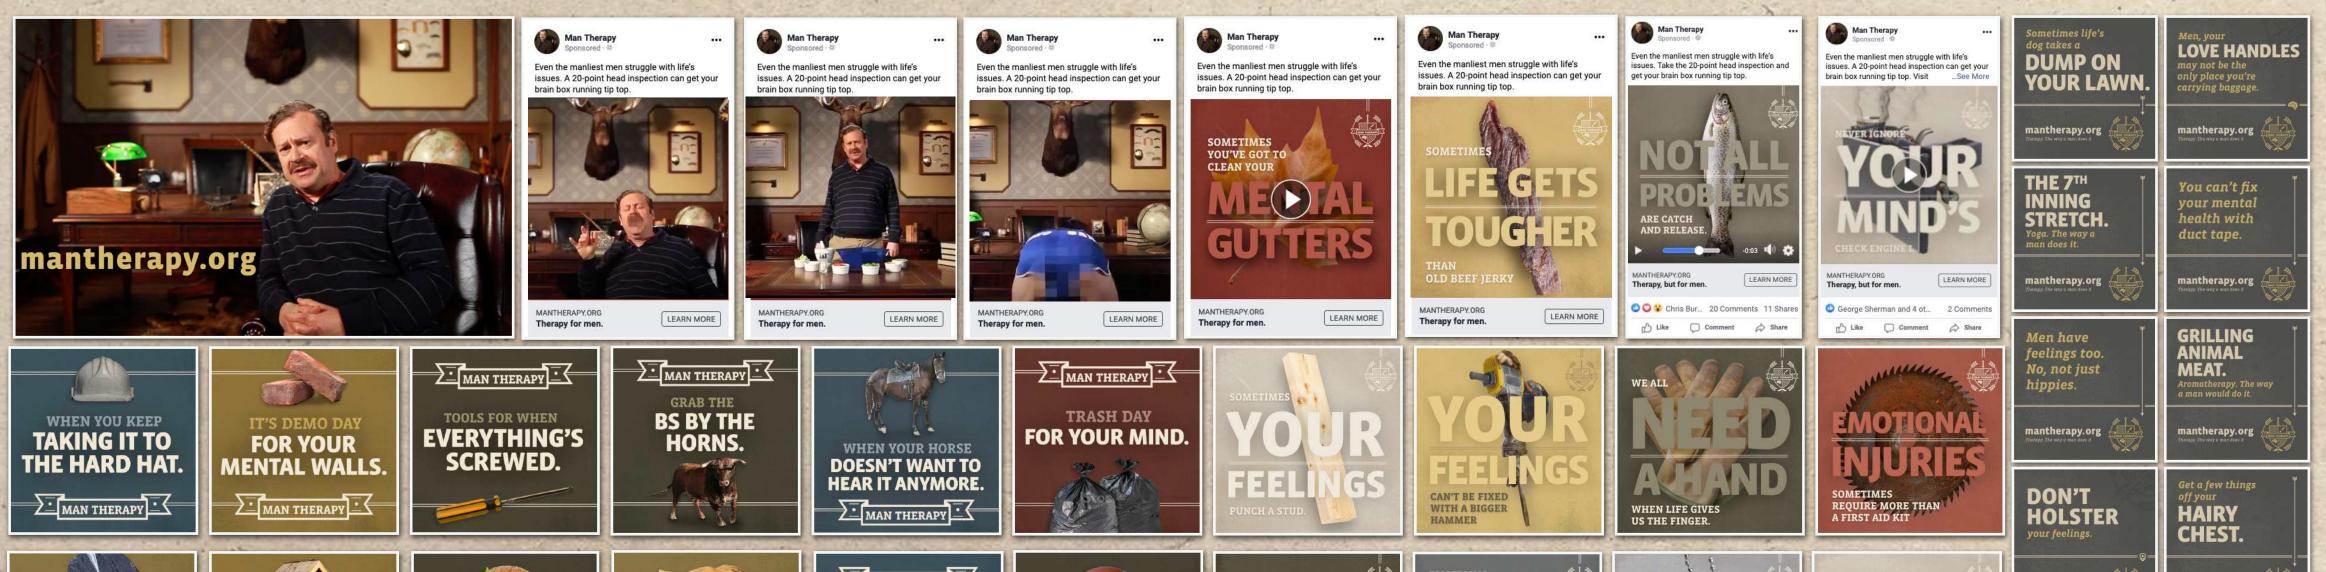

# Campaign Toolkit Available

## Traditional Assets: Broadcast, OOH, Live Read Radio Scripts

滃 CLIENT: Mos Timourt /

Therapy from the creators of pork chops and fighter jets. mantherapy.org

You can't fix your mental health with duct tape.

mantherapy.org

PROJECT: OF READ READ PLACEMENTS

IONAL INMOVINGATION AND

mate: 06.00.17/ JOB NO.: NTP403-003 / Manage 110 Karnel

LIVE READ 1: Guys, it's time to pop the hood on your mental health. Take the 20-point head respection at mantherapy org and get personalized tools and resources. Mar Therapy - therapy, the way a man would do it.

LIVE READ 2: Guys, it's time to get a few things off your heiry cheat. Take the 20-point head inspection at mantherapy, brg and get personalized tools and resources. Man Therapy — therapy, the way a man would do it.

Painters. +115 Did you know that men have feelings too? No not just kickers and punters, all of us. And if you're experiencing dangerous feelings like anger, depression or anxiety, it's important you do something it. Check out ManTherapy.org to learn how.

#### Season - :30

Gerdiemen, football season is here. A time when a man's weekend is planned around kick off. A time when a man's diel is restricted to chips, dip and beer. And a time when a man's mental health is closely linked to the physical health of a certain quarterback's surgically repaired neck. For the fans, the football season can be an emotional rolercoaster. Luckly there's a new resource to help men deal with dangerous feelings like anger, depression or ansisty. Feelings that men can experience any time. Especially during the football season. Visit ManTherapy.org.

#### Fan Rage - 160

the fails of our favorito feam. But if your team's loss turns into a hole punched through your well, a remote control chucked through your LCD TV screen or a plate of haif eaten chicken wings flung in the general direction of your dog, you might be a lifte too passionate. Fortunately there's a new resource out there to the the second plate to the second help guys deal with faelings like anger, sadness and stress, ManTherapyorg. At MarTherapyorg, you't find resources you can use to help deal with tough life situations, like divorce, depression or a fourth quarter methodem of spic proportions. So the next time you're feeling down about a loss or struggling w another issue, visit ManTherapy.org.