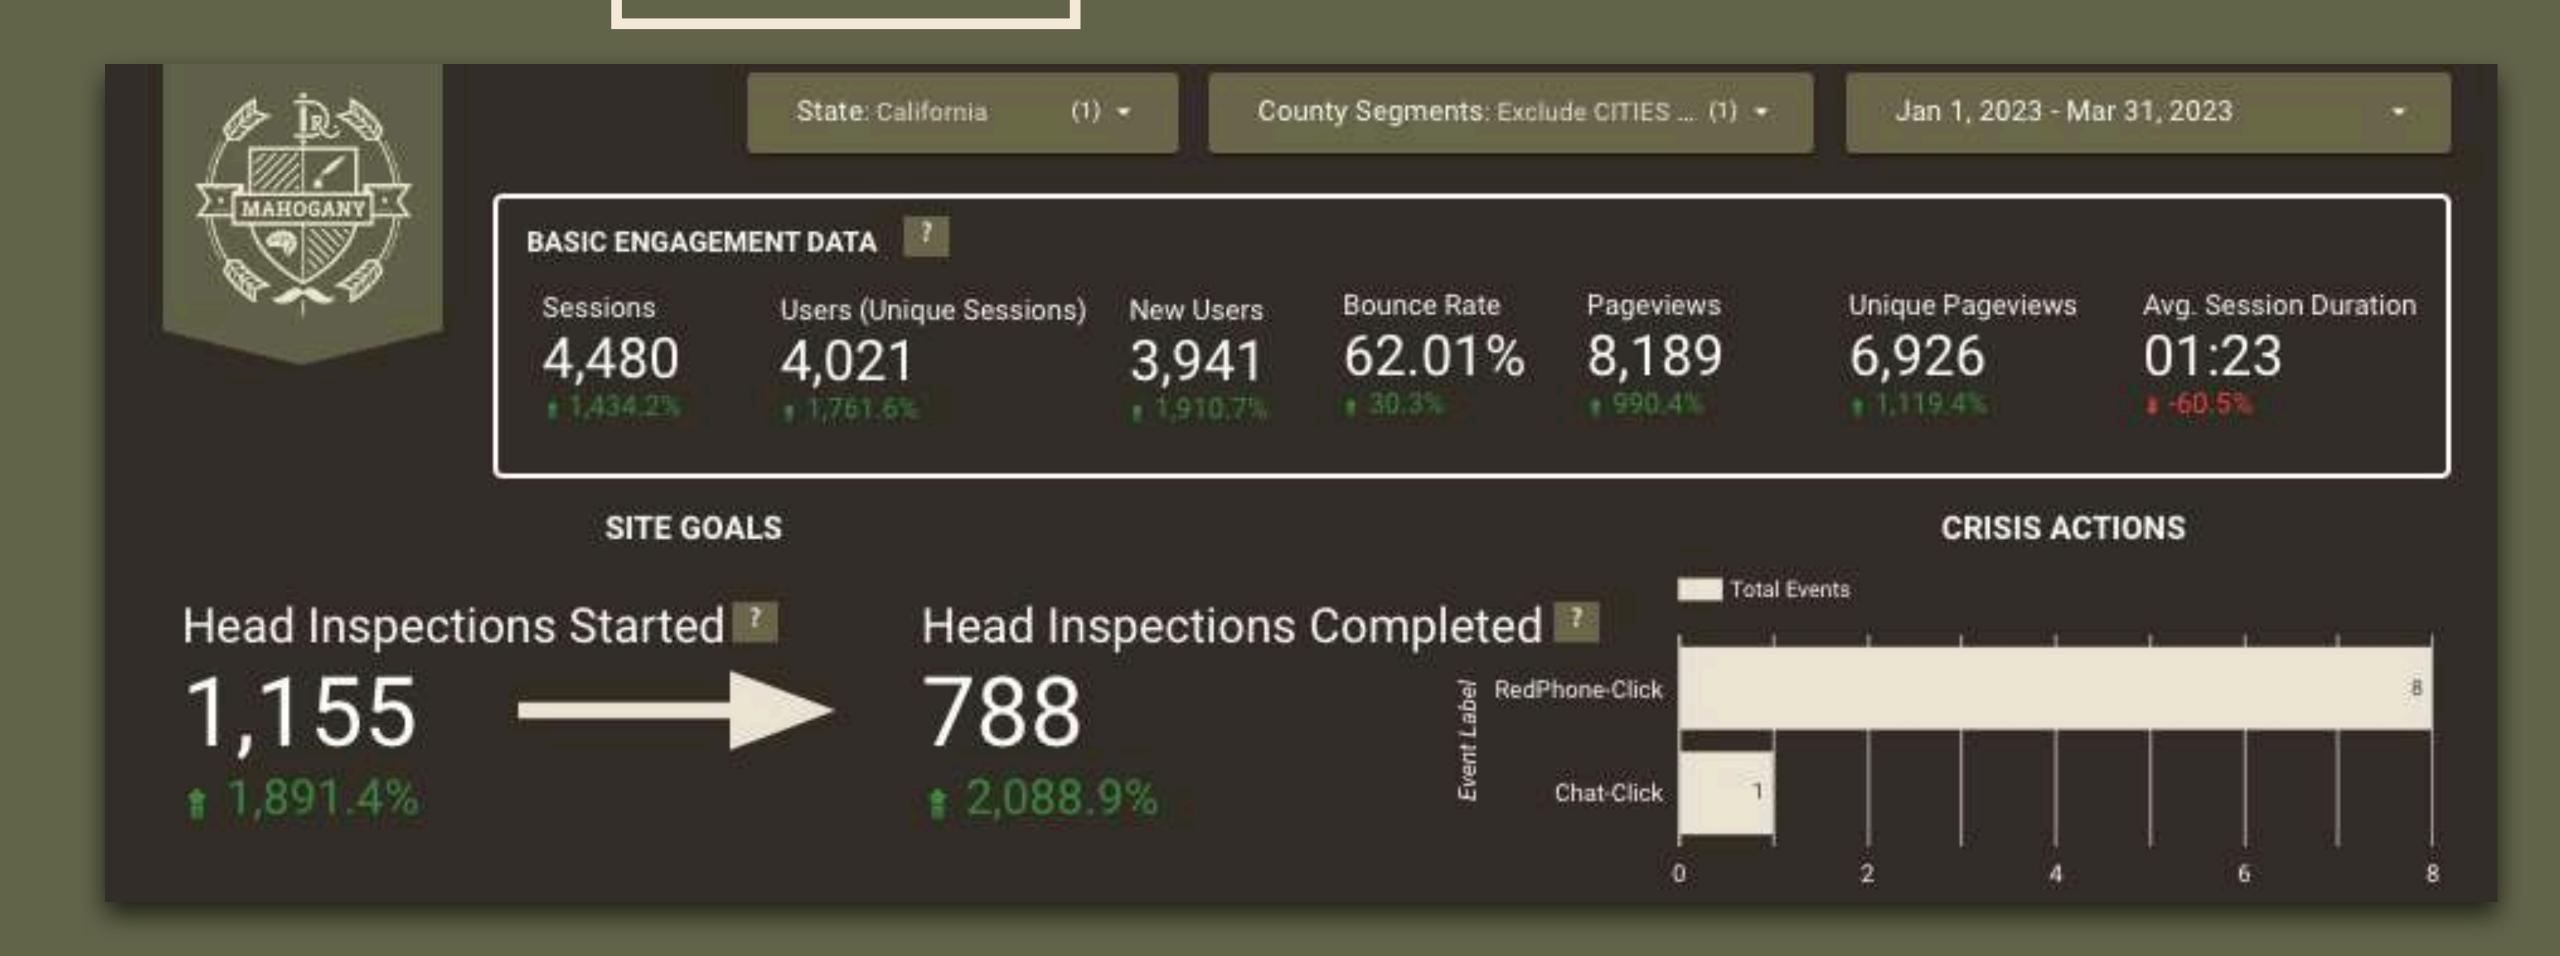

#### Riverside County, CA Quarter 1 2023

#### 788 Completed Head Inspections

Compared to 39 HI in previous quarter: Oct - Dec 2022