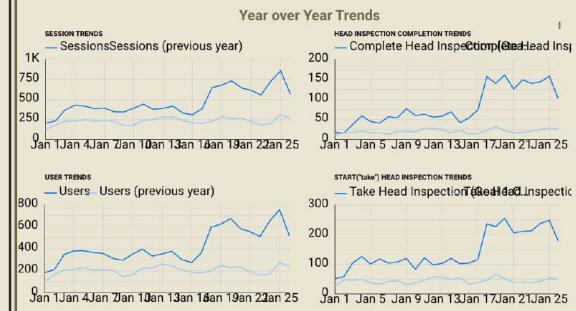

#### **REAL-TIME RIVERSIDE DATA DASHBOARD**

|      | Topic                                                                                                                                                                                                  | Sessions *                                                                                                                  | Users                                                                                              | New Users                                                                                                     | Bounce Rate                                                        | Comple                                                                                                        | te H |
|------|--------------------------------------------------------------------------------------------------------------------------------------------------------------------------------------------------------|-----------------------------------------------------------------------------------------------------------------------------|----------------------------------------------------------------------------------------------------|---------------------------------------------------------------------------------------------------------------|--------------------------------------------------------------------|---------------------------------------------------------------------------------------------------------------|------|
| i )  | Non-Gentle.                                                                                                                                                                                            | 357,757                                                                                                                     | 303,631                                                                                            | 283,287                                                                                                       | 7.9%                                                               | i 5                                                                                                           | 2,51 |
| É,   | Anger & Rage                                                                                                                                                                                           | 1,987                                                                                                                       | 1,600                                                                                              | 1,130                                                                                                         | 3.12%                                                              |                                                                                                               | 3    |
| i.   | Anxiety                                                                                                                                                                                                | 1,641                                                                                                                       | 1,291                                                                                              | 840                                                                                                           | 3.9%                                                               | i.                                                                                                            | 4    |
| ŀ.   | Depression                                                                                                                                                                                             | 839                                                                                                                         | 537                                                                                                | 304                                                                                                           | 7.27%                                                              |                                                                                                               | 3    |
| ŝ, l | Sleep                                                                                                                                                                                                  | 479                                                                                                                         | 303                                                                                                | 121                                                                                                           | 4.59%                                                              |                                                                                                               |      |
|      | Difficult Tran                                                                                                                                                                                         | 373                                                                                                                         | 274                                                                                                | 135                                                                                                           | 12.33%                                                             |                                                                                                               |      |
| ti i | Addiction                                                                                                                                                                                              | 248                                                                                                                         | 165                                                                                                | 51                                                                                                            | 4.03%                                                              | c.                                                                                                            | 1    |
| k, l | Stress                                                                                                                                                                                                 | 230                                                                                                                         | 191                                                                                                | 80                                                                                                            | 6.52%                                                              | £                                                                                                             |      |
|      | Grand total                                                                                                                                                                                            | 363,554                                                                                                                     | 287,403                                                                                            | 285,751                                                                                                       | 7.85%                                                              | . 5                                                                                                           | 2,66 |
|      |                                                                                                                                                                                                        |                                                                                                                             |                                                                                                    |                                                                                                               | 1 -                                                                | 8/8 <                                                                                                         | >    |
|      | Impressions<br>Inpressions<br>1,407,<br>No data                                                                                                                                                        | Clicks                                                                                                                      |                                                                                                    | Average Po<br>38.5<br>No data                                                                                 | 2                                                                  | ite CTR<br>2.50%<br>o data                                                                                    |      |
|      | Impressions<br>1,407,<br>No data<br>Organic Searcl                                                                                                                                                     | Clicks<br>709 35,2<br>No data<br>h Query Data                                                                               |                                                                                                    | 38.5<br>No data                                                                                               | 2<br>N                                                             | 2.50%<br>• data                                                                                               |      |
|      | Impressions<br>1,407,<br>No data<br>Organic Search<br>Query                                                                                                                                            | Clicks<br>709 35,2<br>No data<br>h Query Data                                                                               | ssions *                                                                                           | 38.5<br>No data                                                                                               | 2<br>N<br>Clicks Av                                                | o data<br>9. Position                                                                                         |      |
|      | Impressions<br>1,407,<br>No data<br>Organic Search<br>Query<br>1. therapy                                                                                                                              | Clicks<br>709 35,2<br>No data<br>h Query Data<br>Impre                                                                      | ssions *<br>92,014                                                                                 | 38.5<br>No data<br>Site CTR                                                                                   | 2<br>N<br>Clicks Av<br>31                                          | 2.50%<br>o data<br>g. Position<br>41.08                                                                       |      |
|      | Impressions<br>1,407,5<br>No data<br>Organic Search<br>Query<br>1. therapy<br>2. men's men                                                                                                             | Clicks<br>709 35,2<br>No data<br>h Query Data<br>Impre                                                                      | ssions •<br>92,014<br>30,562                                                                       | 38.5<br>No data<br>Site CTR<br>0.03%<br>3.23%                                                                 | 2<br>N<br>Clicks Av<br>31<br>986                                   | 2.50%<br>o data<br>g. Position<br>41.08<br>9.89                                                               |      |
|      | Impressions<br>1,407,7<br>No data<br>Organic Searcl<br>Query<br>1. therapy<br>2. merismen<br>3. depression                                                                                             | Clicks<br>709 35,2<br>No data<br>h Query Data<br>Impre                                                                      | ssions *<br>92,014<br>30,562<br>25,601                                                             | 38.5<br>No data<br>Site CTR<br>0.03%<br>3.23%<br>0%                                                           | 2<br>N<br>Clicks Av<br>31<br>986<br>0                              | 2.50%<br>o data<br>g. Position<br>41.08<br>9.89<br>49.67                                                      |      |
|      | Impressions<br>1,407,7<br>No data<br>Organic Searcl<br>Query<br>1. therapy<br>2. men's men<br>3. depression<br>4. man                                                                                  | TO9 Clicks<br>35,2<br>No data<br>In Query Data<br>Impre                                                                     | ssions •<br>92,014<br>30,562<br>25,601<br>22,761                                                   | 38.5<br>No data<br>Site CTR<br>0.03%<br>3.23%<br>0%<br>0.02%                                                  | 2<br>N<br>Clicks Av<br>31<br>986<br>0<br>4                         | 2.50%<br>o data<br>g. Position<br>41.08<br>9.89<br>49.67<br>56.86                                             |      |
|      | Impressions<br>1,407,<br>No data<br>Organic Search<br>Query<br>1. therapy<br>2. meris men<br>3. depression<br>4. man<br>5. mens men                                                                    | 709 Clicks<br>35,2<br>No data<br>h Query Data<br>Impre<br>ital heal                                                         | ssions *<br>92,014<br>30,562<br>25,601<br>22,761<br>18,141                                         | 38.5<br>No data<br>Site CTR<br>0.03%<br>3.23%<br>0%<br>0.02%<br>2.17%                                         | 2<br>N<br>Clicks Av<br>31<br>986<br>0<br>4<br>394                  | 2.50%<br>o data<br>g. Position<br>41.08<br>9.89<br>49.67<br>56.86<br>14.16                                    |      |
|      | Impressions<br>1,407,<br>No data<br>Organic Search<br>Query<br>1. therapy<br>2. men's men<br>3. depression<br>4. man<br>5. mens men<br>6. mental her                                                   | 709 Clicks<br>35,2<br>No data<br>h Query Data<br>Impre<br>tal heal<br>tal heal                                              | ssions *<br>92,014<br>30,562<br>25,601<br>22,761<br>18,141<br>15,402                               | 38.5<br>No data<br>Site CTR<br>0.03%<br>3.23%<br>0%<br>0.02%<br>2.17%<br>0.01%                                | 2<br>N<br>Clicks Av<br>31<br>986<br>0<br>4<br>394<br>1             | 2.50%<br>o data<br>g. Position<br>41.08<br>9.89<br>49.67<br>56.86<br>14.16<br>59.44                           |      |
|      | Impressions<br>1,407,<br>No data<br>Organic Search<br>Query<br>1. therapy<br>2. meris men<br>3. depression<br>4. man<br>5. mens men<br>6. mental her<br>7. mental her                                  | Clicks<br>35,2<br>No data<br>h Query Data<br>Impre<br>tal heal<br>tal heal                                                  | ssions *<br>92,014<br>30,562<br>25,601<br>22,761<br>18,141<br>15,402<br>15,372                     | 38.5<br>No data<br>Site CTR<br>0.03%<br>3.23%<br>0%<br>0.02%<br>2.17%<br>0.01%<br>0.01%<br>0.03%              | 2 N<br>N<br>31<br>986<br>0<br>4<br>394<br>1<br>1<br>4              | 2.50%<br>o data<br>g. Position<br>41.08<br>9.89<br>49.67<br>56.86<br>14.16<br>59.44<br>40.58                  |      |
|      | Impressions<br>1,407,<br>No data<br>Organic Search<br>Query<br>1. therapy<br>2. mensimen<br>3. depression<br>4. man<br>5. mensimen<br>6. mental hera<br>7. mental hera                                 | Clicks<br>35,2<br>No data<br>h Query Data<br>Impre<br>dal heal<br>tal heal<br>atth heal<br>atth her<br>apy                  | ssions *<br>92,014<br>30,562<br>25,601<br>22,761<br>18,141<br>15,402<br>15,372<br>11,689           | 38.5<br>No data<br>Site CTR<br>0.03%<br>3.23%<br>0%<br>0.02%<br>2.17%<br>0.01%<br>0.03%<br>0.03%<br>51.37%    | 2 N<br>N<br>31<br>986<br>0<br>4<br>394<br>1<br>1<br>4<br>6,005     | 2.50%<br>o data<br>9. Position<br>41.08<br>9.89<br>49.67<br>56.86<br>14.16<br>59.44<br>40.58                  |      |
|      | Impressions<br>1,407,<br>No data<br>Organic Search<br>Query<br>1. therapy<br>2. merismen<br>3. depression<br>4. man<br>5. mensmen<br>6. mental has<br>7. mental has<br>8. man therap<br>9. therapy for | Clicks<br>35,2<br>No data<br>h Query Data<br>Impre<br>tal heal<br>tal heal<br>tal heal<br>oth ther<br>oth ther<br>opy       | ssions *<br>92,014<br>30,562<br>25,601<br>22,761<br>18,141<br>15,402<br>15,372<br>11,689<br>10,933 | 38.5<br>No data<br>Site CTR<br>0.03%<br>3.23%<br>0.03%<br>0.02%<br>2.17%<br>0.01%<br>0.03%<br>51.37%<br>9.56% | 2 N<br>N<br>31<br>986<br>0<br>4<br>394<br>1<br>4<br>6,005<br>1,045 | 2. 50%<br>o data<br>9. Position<br>41.08<br>9.89<br>49.67<br>56.86<br>14.16<br>59.44<br>40.58<br>1.02<br>3.12 |      |
|      | Impressions<br>1,407,<br>No data<br>Organic Search<br>Query<br>1. therapy<br>2. mensimen<br>3. depression<br>4. man<br>5. mensimen<br>6. mental hera<br>7. mental hera                                 | Clicks<br>35,2<br>No data<br>h Query Data<br>Impre<br>data heal<br>tal heal<br>tal heal<br>atth hear<br>atth her<br>ay<br>y | ssions *<br>92,014<br>30,562<br>25,601<br>22,761<br>18,141<br>15,402<br>15,372<br>11,689           | 38.5<br>No data<br>Site CTR<br>0.03%<br>3.23%<br>0%<br>0.02%<br>2.17%<br>0.01%<br>0.03%<br>0.03%<br>51.37%    | 2 N<br>N<br>31<br>986<br>0<br>4<br>394<br>1<br>1<br>4<br>6,005     | 2.50%<br>o data<br>9. Position<br>41.08<br>9.89<br>49.67<br>56.86<br>14.16<br>59.44<br>40.58                  |      |