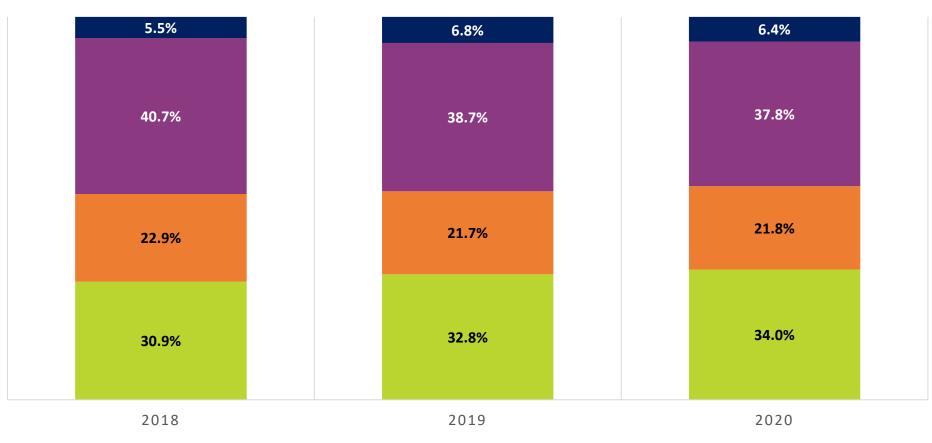

## Known Suicide Attempts in Riverside County

#### SUICIDE ATTEMPTS BY AGE GROUP AND YEAR, RIVERSIDE COUNTY

■ 0-17 ■ 18-24 ■ 25-59 ■ 60+

Source: Suicide Attempt data from OSHPD data as of October 2021, RUHS – Public Health