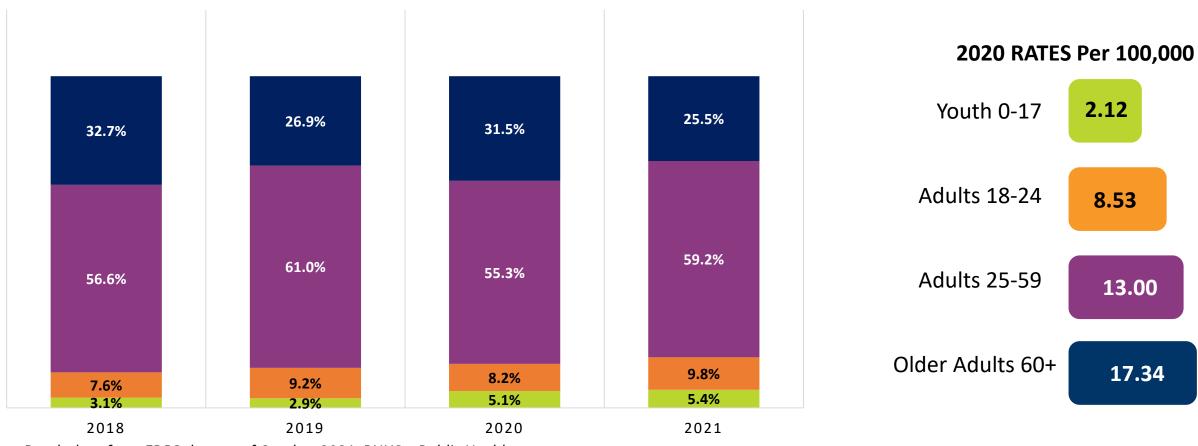

### Suicide in Riverside County

#### SUICIDE DEATHS BY AGE GROUP AND YEAR, RIVERSIDE COUNTY

■ 0-17 ■ 18-24 ■ 25-59 ■ 60+

Source: Death data from EDRS data as of October 2021, RUHS – Public Health