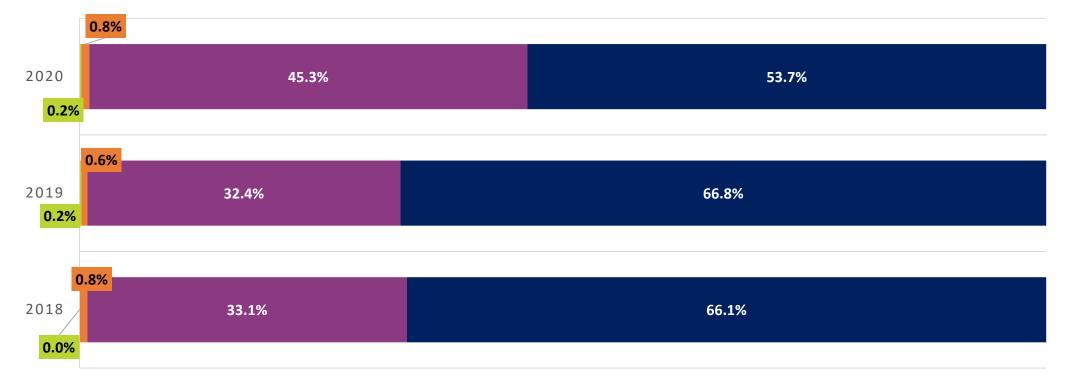

# Youth and Known Suicide Attempts in Riverside County

#### SUICIDE ATTEMPTS FOR 0 - 17 YEARS OF AGE BY YEAR, RIVERSIDE COUNTY

*Source: Suicide Attempt data from OSHPD data as of October 2021, RUHS – Public Health*