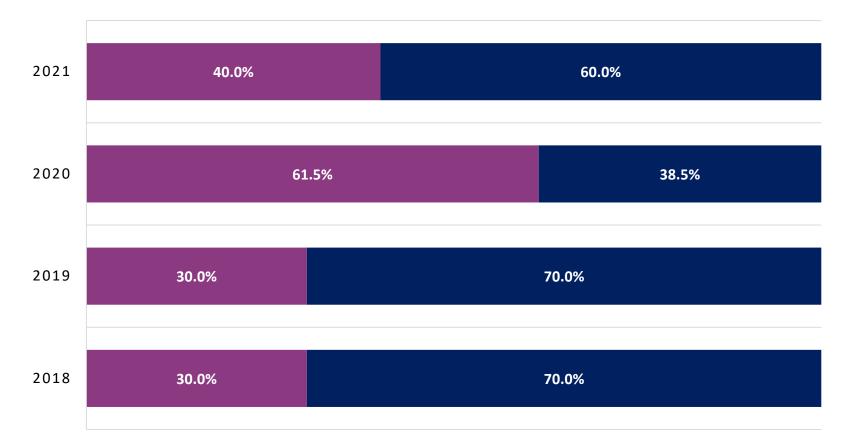

## Youth and Suicide in Riverside County

#### SUICIDE DEATHS FOR 0 - 17 YEARS OF AGE BY YEAR

● 0-4 ■ 5-9 ■ 10-14 ■ 15-17

Source: Death data from EDRS data as of October 2021, RUHS – Public Health